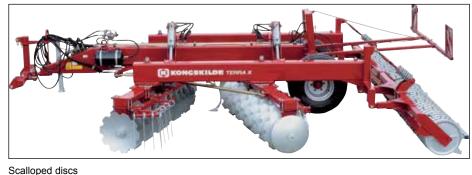

## **Scalloped discs**

The Terra X disc harrow is equipped with 660 mm scalloped discs manufactured from high quality steel. The discs are fitted on a 40 mm square shaft.

The X-pattern of the disc shafts provides an even finish in all types of terrain and varying soil conditions.