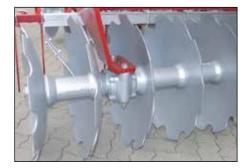

## Double taper roller bearings

The heavy-duty double taper roller bearing units with increased sealing protection can withstand the high load demands of the machine with a minimum of wear and maintenance.