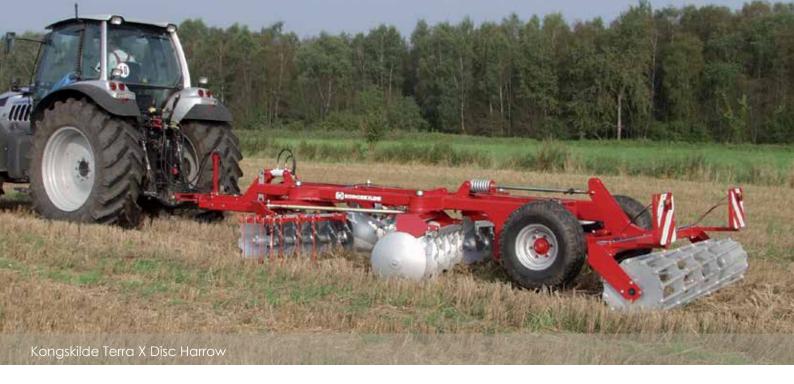

## Terra X

Disc Harrow

Double taper roller bearings

## **Scalloped discs**

The Terra X disc harrow is equipped with 660 mm scalloped discs manufactured from high quality steel. The discs are fitted on a 40 mm square shaft.

The X-pattern of the disc shafts provides an even finish in all types of terrain and varying soil conditions.

## Standard:

- Scalloped 660 mm discs
- Hydraulically adjustable working angle from 0° - 25°
  - Double taper roller bearings
- 40 mm shaft
- The main frame can be filled with water
- Vertical hydraulic fold
- Adjustable working depth (with rear cage roller)
- Rear cage roller Ø 550/630 mm