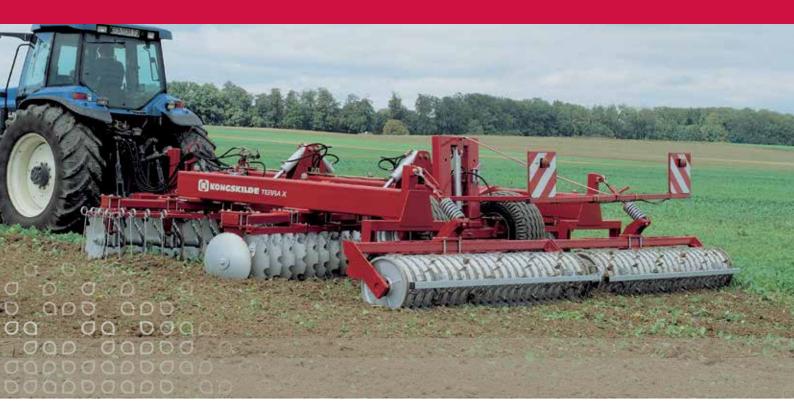

## Terra X

Disc Harrow

Double taper roller bearings

## **Scalloped discs**

The Terra X disc harrow is equipped with 660 mm scalloped discs manufactured from high quality steel. The discs are fitted on a 40 mm square shaft.

The X-pattern of the disc shafts provides an even finish in all types of terrain and varying soil conditions.

## Standard:

- Scalloped 660 mm discs
- Hydraulically adjustable working angle from 0° - 25°
  - Double taper roller bearings
- 40 mm shaft
- The main frame can be filled with water
- Vertical hydraulic fold
- Adjustable working depth (with rear cage roller)
- Rear cage roller Ø 550/630 mm